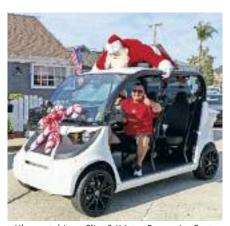

Traffic Controller Dennis Bress, unsafe at any speed

Uber cart drivers Clint & Kristen Burns give Santa a lift from The Village Inn to his Sleigh

Sue & Lee Pearl ignoring the island speed limit