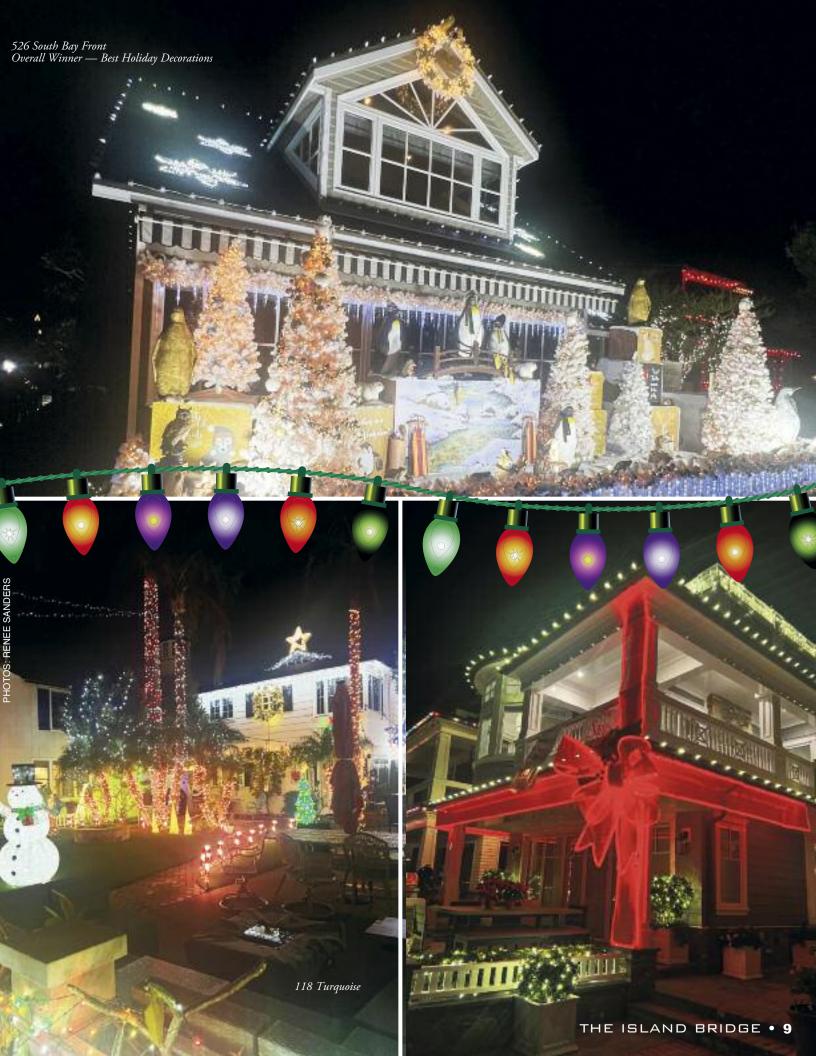

The judges spent several evenings visiting all the homes entered into the contest scoring each on various categories. This year's BIIA's winner of the Best Holiday Home Decorations was awarded to **Shirley Pepys** at 526 South Bay Front. Shirley's name will be added to the perpetual plaque and delivered to her so she can display it in her home before it returns to the Balboa Island Museum. The BIIA would like to thank everyone that participated in the home decorating contest and continue to make our island a great place to live. We hope you have a wonderful holiday season and a happy New Year.

#### 2023 WINNERS

| 205 Abalone                | 211 Coral       |
|----------------------------|-----------------|
| 201 Agate                  | 301 Coral       |
| 204 Amethyst               | 200 Crystal     |
| 308 Amethyst               | 205 Crystal     |
| 112 Apolena                | 215 Crystal     |
| 112 <sup>1/2</sup> Apolena | 209 Diamond     |
| 306 Apolena                | 207 Emerald     |
| 317 Apolena                | 108 Garnet      |
| 319 Apolena                | 110 Garnet      |
| 526 S. Bayfront            | 125 Garnet      |
| 538 S. Bayfront            | 201 Garnet      |
| 700 S. Bayfront            | 218 Garnet      |
| 1802 S. Bayfront           | <b>318 Onyx</b> |
| 1700 S. Bayfront           | <b>319 Onyx</b> |
| 1502 S. Bayfront           | 205 Park        |
| 351 E. Bayfront            | 112 Pearl       |
| 309 E. Bayfront            | 125 Ruby        |
| 111 E. Bayfront            | 118 Turquoise   |