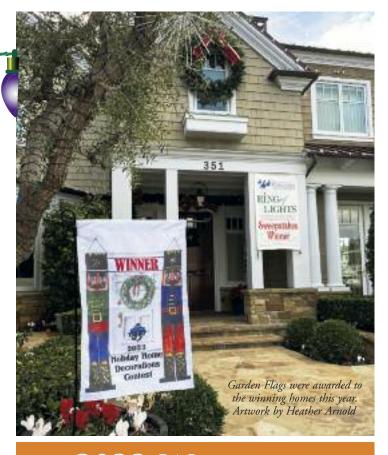

I'm sure many of you noticed that the Holiday Home Decorating Contest signs are much different than in the past. The old signs have been retired and their replacement are yard flags recognizing the

home as a winner. Each year the flags will be dated to represent the year the home owner was a winner and can be proudly displayed year after year. It is our hope that the crystal star awards will become valuable antiques.

#### 2023 WINNERS

| 205 Abalone                | 211 Coral       |
|----------------------------|-----------------|
| 201 Agate                  | 301 Coral       |
| 204 Amethyst               | 200 Crystal     |
| 308 Amethyst               | 205 Crystal     |
| 112 Apolena                | 215 Crystal     |
| 112 <sup>1/2</sup> Apolena | 209 Diamond     |
| 306 Apolena                | 207 Emerald     |
| 317 Apolena                | 108 Garnet      |
| 319 Apolena                | 110 Garnet      |
| 526 S. Bayfront            | 125 Garnet      |
| 538 S. Bayfront            | 201 Garnet      |
| 700 S. Bayfront            | 218 Garnet      |
| 1802 S. Bayfront           | <b>318 Onyx</b> |
| 1700 S. Bayfront           | <b>319 Onyx</b> |
| 1502 S. Bayfront           | 205 Park        |
| 351 E. Bayfront            | 112 Pearl       |
| 309 E. Bayfront            | 125 Ruby        |
| 111 E. Bayfront            | 118 Turquoise   |