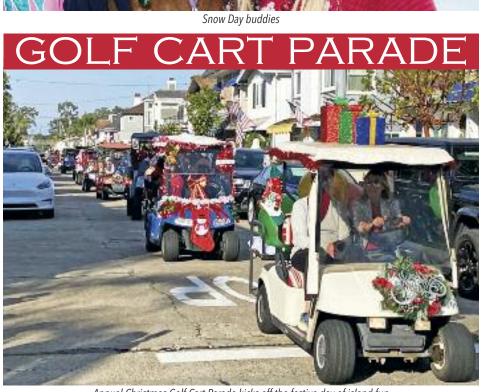

Kathy Tierney, Katherine Stillwell, Sue Sibley

Larry Friday all charged up for Snow Day

Patti & Terry Janssen "What stop sign?!"

Jackie Dollander, Daisy, Laurie Sloan, taking in the Cart Parade

Annual Christmas Golf Cart Parade kicks off the festive day of island fun