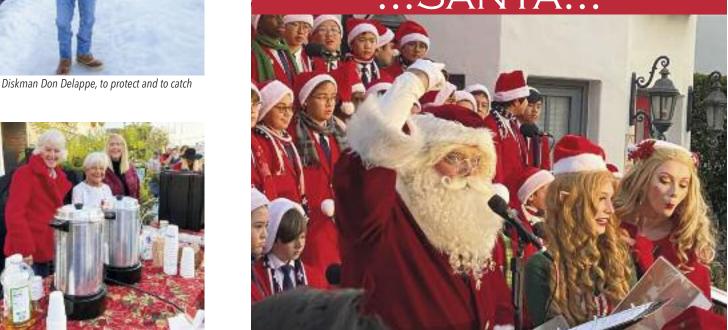

One of the best family events all year, the Tree Lighting & Snow Day, All-American Boys Chorus, and the Salvation Army Band ring in the holiday season. Thank you BIIA for all the great events you put on!